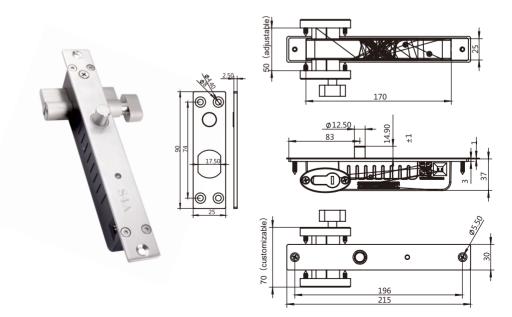

## Product parameter

- \*Lock size: L215\*W30\*H37mm
- \* Lock tongue size: protrude length 14mm, dia.12.5mm
- \* Working current: start 1.2A holding 0.2A
- \* inbuilt size: L170\*W25\*H34mm
- \* Working Votage: DC12V/24V
- \* Delay function: 0/3/6/9 delay can be selected

#### Product size