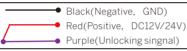

## Diagram of wiring

Five wire electric bolt lock Power-on unlocking

R: The lock will unlocking when purple wire contact with red wire after plug in power supply.

R: Green wire and gray wire in a closed state when when the door magnetic induction, and in a off state when magnetic move away.

Gray (COM)

Green(NO)